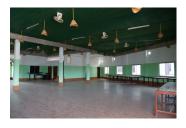

## **About this property**

Are you an investor? It's a great time to invest in Laos! Here is Commercial for rent in Sikhottabong district, Vientiane Capital. It is a good opportunity for investors who are looking for a hotel with complete facilities and large parking area. Furthermore, it is also located nearby commercial area, bus station, market and etc. This property is offered with 36 sunny bedrooms with nice atmosphere; 36 convenient bathrooms; Spacious living area; restaurant overlooking the good environment; Spacious patio for parking many vehicles. Moreover, also supplied with electricity, water, air condition, TV - sat DSL - internet, balcony, garden, fence, storage and furnishings. The road to the property is a good one which is accessible in the whole years. It is very suitable for operating your business like a hotel, guesthouse or apartment as you decided! We offer you with a negotiable rental.