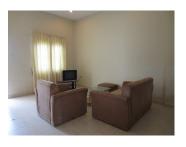

#### About this property House for rent inSikhottabong district, Vientiane capital

The house is offered for rent with fully furnishing and household electrical appliances. There is the freshness of the beautifully landscaped yard. In the yard there is a parking place for your vehicles. This is one of the houses is interesting for many tenant because it is in an excellent condition in comparison with some other houses. The whole estate is situated on 40 sq.m.- consists of 1 bedroom, kitchen and living room, 1 bathroom/WC and entrance room. The property is offered for rent fully furnished and equipped with all necessary electrical appliances including electric hot water, water supply, TV - sat, DSL - internet, communal electricity and water system. Additionally, the area provides the following amenities for a pleasant and comfortable living and entertainment: the market, hotel, bank, school and restaurant.