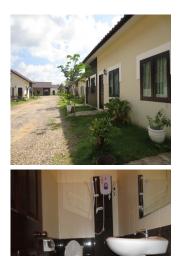

#### About this property House for rent inSikhottabong district, Vientiane capital

The house is offered for rent with fully furnishing and household electrical appliances. There is the freshness of the beautifully landscaped yard. In the yard there is a parking place for your vehicles. This is one of the houses is interesting for many tenant because it is in an excellent condition in comparison with some other houses. The whole estate is situated on 40 sq.m.- consists of 1 bedroom, kitchen and living room, 1 bathroom/WC and entrance room. The property is offered for rent fully furnished and equipped with all necessary electrical appliances including electric hot water, water supply, TV - sat, DSL - internet, communal electricity and water system. Additionally, the area provides the following amenities for a pleasant and comfortable living and entertainment: the market, hotel, bank, school and restaurant.