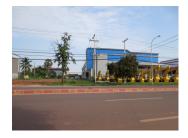

## Land for salein Xaithany district, Vientiane capital.

Development land for the construction of a private house or villa in the developed village, Xaithany district, Vientiane capital. The plot has an area of 1,491sq.m.The land is planted with grasses and wonderful panoramic views to the village. The property has electricity and water supply system, and is located on an asphalt road, which is easily accessible in all season. The town is large and well developed with a variety of modern amenities and services, needed public institutions and places for recreation and entertainment such as hotel, market and other. The picturesque surroundings offer excellent conditions for living.