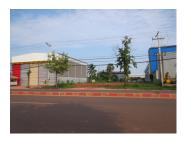

## Land for salein Xaithany district, Vientiane capital.

Development land for the construction of a private house or villa in the developed village, Xaithany district, Vientiane capital. The plot has an area of 1,491sq.m.The land is planted with grasses and wonderful panoramic views to the village. The property has electricity and water supply system, and is located on an asphalt road, which is easily accessible in all season. The town is large and well developed with a variety of modern amenities and services, needed public institutions and places for recreation and entertainment such as hotel, market and other. The picturesque surroundings offer excellent conditions for living.