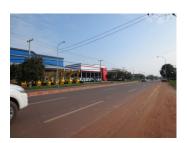

## Land for salein Xaithany district, Vientiane capital.

Development land for the construction of a private house or villa in the developed village, Xaithany district, Vientiane capital. The plot has an area of 1,491sq.m.The land is planted with grasses and wonderful panoramic views to the village. The property has electricity and water supply system, and is located on an asphalt road, which is easily accessible in all season. The town is large and well developed with a variety of modern amenities and services, needed public institutions and places for recreation and entertainment such as hotel, market and other. The picturesque surroundings offer excellent conditions for living.