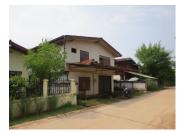

## About this property

We would like to offer you this land, it has a size of 430 sq. m, and it is located on wide concrete road, which can be reached during the whole year. Water and electricity are available in the village. This property consists of a two-storey house which offers a living area, a dining area, a kitchen, bedrooms, and a bathroom/wc. However, it enjoys a basic quality of the construction and needs repair or refreshment like construction such as painting of the wall, new floorings, refurbishment and modernization up to your standards before being ready to live in or you can demolish it to build new one. A great advantage is developed village, which is close to market, bank, hospital, school, restaurant and etc.