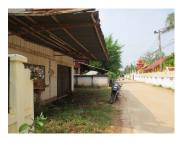

## About this property

We would like to offer you this land, it has a size of 430 sq. m, and it is located on wide concrete road, which can be reached during the whole year. Water and electricity are available in the village. This property consists of a two-storey house which offers a living area, a dining area, a kitchen, bedrooms, and a bathroom/wc. However, it enjoys a basic quality of the construction and needs repair or refreshment like construction such as painting of the wall, new floorings, refurbishment and modernization up to your standards before being ready to live in or you can demolish it to build new one. A great advantage is developed village, which is close to market, bank, hospital, school, restaurant and etc.