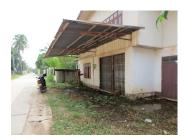

## About this property

We would like to offer you this land, it has a size of 430 sq. m, and it is located on wide concrete road, which can be reached during the whole year. Water and electricity are available in the village. This property consists of a two-storey house which offers a living area, a dining area, a kitchen, bedrooms, and a bathroom/wc. However, it enjoys a basic quality of the construction and needs repair or refreshment like construction such as painting of the wall, new floorings, refurbishment and modernization up to your standards before being ready to live in or you can demolish it to build new one. A great advantage is developed village, which is close to market, bank, hospital, school, restaurant and etc.