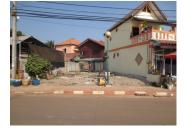

## About this property

Temple View Front, Commercial Land For Sale in Xaisettha Vientiane Capital

There is a vacant land with size of 75 m2 for sale near Thatluang stupa in Xaisettha district. It provides a good location because it is located close to community and public facilities such as hospital, bank, school and airport. Do not miss to own this property! To book a premium property advertising product contact your real estate agent.