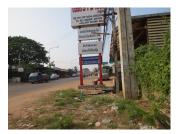

## **About this property**

Land for Sale

Land for sale in Sikhottabong district, Vientiane capital. We offer a nice plot in the beautiful village which belongs to Sikhottabong district, Vientiane capital. The plot is located in the key point in the center city. It is situated on the asphalt road with easy access in all seasons. The plot has an area of 852 square meters, the property location is excellent and offers a unique investment opportunity. It is suitable for building your house and operating some business activities like a restaurant, shop and other as you planned. The village also provides public facilities such as shop, market, restaurant, hotel and etc, which are excellent opportunities for entertainment.