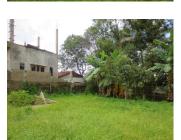

# Residential land for sale in Chanthabouli district, Vientiane capital

The plot of land offers peaceful environment, available communications and stunning view of village. The fence is solidly constructed which is ready to build your house. Recently, it is overgrown by grasses, brush and trees. It has a total area of 702 m2 which is suitable for construction of the beautiful house. The area is suitable for year-round residence. It also connected to electricity and communal water supply system.