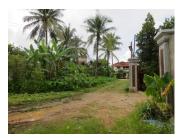

# Residential land for sale in Chanthabouli district, Vientiane capital

The plot of land offers peaceful environment, available communications and stunning view of village. The fence is solidly constructed which is ready to build your house. Recently, it is overgrown by grasses, brush and trees. It has a total area of 702 m2 which is suitable for construction of the beautiful house. The area is suitable for year-round residence. It also connected to electricity and communal water supply system.

Moreover, the village itself is well-developed and offers many amenities: restaurant, stadium, school, gas station and market. As well as also located near the key point in Vientiane capital.