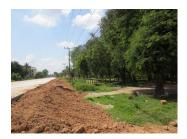

## Residential land for sale in Hatxayfong district, Vientiane capital

A plot of land with a size of1600 sq. m. is facing with a nice view of the nature. There is water supply and electricity in there. The land is perfectly suitable for building of a private house or family house. It borders concrete road which is easily accessible in all seasons. The village is located in the big municipality of Vientiane capital. The village is not located far from the key point in the city you can easily transport to other district via public bus. The plot comes with public facilities such as the market, bank, school, hotel, and restaurant which are close to this property. The place is suitable for permanent living with your family.