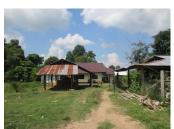

## Residential land for sale in Hatxayfong district, Vientiane capital

A plot of land with a size of1600 sq. m. is facing with a nice view of the nature. There is water supply and electricity in there. The land is perfectly suitable for building of a private house or family house. It borders concrete road which is easily accessible in all seasons. The village is located in the big municipality of Vientiane capital. The village is not located far from the key point in the city you can easily transport to other district via public bus. The plot comes with public facilities such as the market, bank, school, hotel, and restaurant which are close to this property. The place is suitable for permanent living with your family.