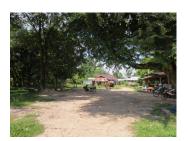

## Residential land for sale in Hatxayfong district, Vientiane capital

A plot of land with a size of1600 sq. m. is facing with a nice view of the nature. There is water supply and electricity in there. The land is perfectly suitable for building of a private house or family house. It borders concrete road which is easily accessible in all seasons. The village is located in the big municipality of Vientiane capital. The village is not located far from the key point in the city you can easily transport to other district via public bus. The plot comes with public facilities such as the market, bank, school, hotel, and restaurant which are close to this property. The place is suitable for permanent living with your family.