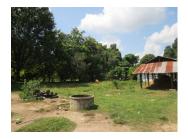

## Residential land for sale in Hatxayfong district, Vientiane capital

A plot of land with a size of1600 sq. m. is facing with a nice view of the nature. There is water supply and electricity in there. The land is perfectly suitable for building of a private house or family house. It borders concrete road which is easily accessible in all seasons. The village is located in the big municipality of Vientiane capital. The village is not located far from the key point in the city you can easily transport to other district via public bus. The plot comes with public facilities such as the market, bank, school, hotel, and restaurant which are close to this property. The place is suitable for permanent living with your family.