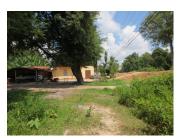

## Residential land for sale in Hatxayfong district, Vientiane capital

A plot of land with a size of1600 sq. m. is facing with a nice view of the nature. There is water supply and electricity in there. The land is perfectly suitable for building of a private house or family house. It borders concrete road which is easily accessible in all seasons. The village is located in the big municipality of Vientiane capital. The village is not located far from the key point in the city you can easily transport to other district via public bus. The plot comes with public facilities such as the market, bank, school, hotel, and restaurant which are close to this property. The place is suitable for permanent living with your family.