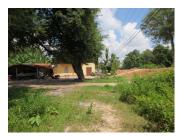

## **About this property**

A plot of land with a size of1350 sq. m. which belongs to Hatxayfong district. It is facing with a nice view of the nature. There is water supply and electricity in there. The land is perfectly suitable for building of a private house or family house. It borders concrete road which is easily accessible in all seasons. The village is located in the big municipality of Vientiane capital. The village is not located far from the key point in the city you can easily transport to other district via public bus. The plot comes with public facilities such as the market, bank, school, hotel, and restaurant which are close to this property. The place is suitable for permanent living with your family.