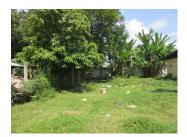

## **About this property**

A plot of land with a size of1350 sq. m. which belongs to Hatxayfong district. It is facing with a nice view of the nature. There is water supply and electricity in there. The land is perfectly suitable for building of a private house or family house. It borders concrete road which is easily accessible in all seasons. The village is located in the big municipality of Vientiane capital. The village is not located far from the key point in the city you can easily transport to other district via public bus. The plot comes with public facilities such as the market, bank, school, hotel, and restaurant which are close to this property. The place is suitable for permanent living with your family.