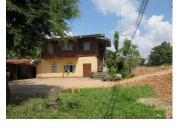

## **About this property**

A plot of land with a size of1350 sq. m. which belongs to Hatxayfong district. It is facing with a nice view of the nature. There is water supply and electricity in there. The land is perfectly suitable for building of a private house or family house. It borders concrete road which is easily accessible in all seasons. The village is located in the big municipality of Vientiane capital. The village is not located far from the key point in the city you can easily transport to other district via public bus. The plot comes with public facilities such as the market, bank, school, hotel, and restaurant which are close to this property. The place is suitable for permanent living with your family.