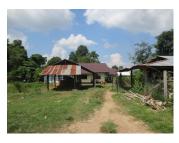

## **About this property**

A plot of land with a size of1350 sq. m. which belongs to Hatxayfong district. It is facing with a nice view of the nature. There is water supply and electricity in there. The land is perfectly suitable for building of a private house or family house. It borders concrete road which is easily accessible in all seasons. The village is located in the big municipality of Vientiane capital. The village is not located far from the key point in the city you can easily transport to other district via public bus. The plot comes with public facilities such as the market, bank, school, hotel, and restaurant which are close to this property. The place is suitable for permanent living with your family.