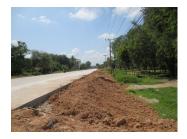

## **About this property**

A plot of land with a size of1350 sq. m. which belongs to Hatxayfong district. It is facing with a nice view of the nature. There is water supply and electricity in there. The land is perfectly suitable for building of a private house or family house. It borders concrete road which is easily accessible in all seasons. The village is located in the big municipality of Vientiane capital. The village is not located far from the key point in the city you can easily transport to other district via public bus. The plot comes with public facilities such as the market, bank, school, hotel, and restaurant which are close to this property. The place is suitable for permanent living with your family.