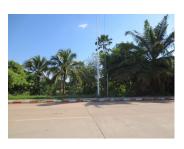

## About this property

A plot of land with a size of 14,000 sq. m. is facing with a nice view of the village. There is water and electricity in there. The land is perfectly suitable for building of a house or family villa. The plot borders asphalt road which is easily accessible in all seasons. The village belongs to Sisattanak municipality of Vientiane capital. It offers great conditions for living. This plot currently has status of "empty land", but change of status to "house construction sit" is possible. The land is suitable for building your house. Furthermore, it can be developed or just kept for investment and re-sold with profit later as it is at the moment. The village itself offers facilities like market, hotel, school, restaurant and transport to the other district. Property reservation