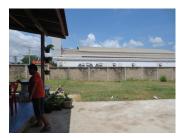

## Nonghai Village ,Hadxayfong District,Vientiane Capital

Listing number: **WGF1196**Listing date: **2015-08-04**<u>View on wegofa.com</u>

SUNLAY SIPRASEUTH Mobile: +856 20 2389 9999

The land is empty and flat which is ready for constructing a single-family house here. It covers 800 sq. m., which located in developed village which is situated in Hatsxayfong district, Vientiane capital. The plot of land provides a good road but is accessible in all seasons. Here have been planted with grasses and surrounded by fence. The great advantage is its location in the beautiful place with stunning view, close to the market, hotel, bank, school and restaurant.