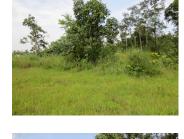

## Agriculture land for sale in Xaithany district, Vientiane capital

It has an area of 2,513 m² which is suitable for building your dream house because it is very flat which is already constructed. The great advantage of the property is the beautiful and spacious views of village, which open from here. There are administrative facilities for living in this area such as restaurant, market, school, hospital, bank and etc. This land is an excellent property purchase and investment which will quickly appreciate in value. Such an investment would suit a speculative buyer looking for land which will generate good profit from re-sale after just 1 or 2 years. We advise an early positive decision for purchase.