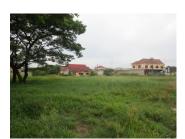

We offer you this development land with a total area of 70,000 m<sup>2</sup>. There is an electricity and water system area not far from here. From the inside you will be able to enjoy wonderful views. There is an easy access to the property provided by a good concrete road. The property is an appropriate investment offer for construction of your beautiful house or operation of the some project like a restaurant or other as you planned! Within a short distance from the property there is a bus stop. Close by you can find a church, a kindergarten, a police station and a school. The nearest town is situated about 5 km away. Additionally, the area provides the following amenities for a pleasant and comfortable living and entertainment: a market. The property is very suitable for purchaser who has low income.