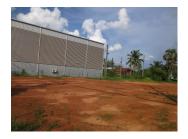

## Commercial land for sale in Xaithanydistrict, Vientiane capital

We present to your attention a plot of development land of 1,500 sq.m. and picturesque location. It is situated in Xaithany district, Vientiane capital. The plot offers lovely panoramic views of the village. It also offers beautiful and clean environment. The plot is located on an asphalt street with communications. It is suitable for the construction of a family house or apartment building or business activities like a restaurant, guesthouse, etc. The town is equipped with all urban amenities and features easy access to the city; it is close to themarket, hotel, bank, school and restaurant.