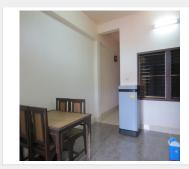

## Apartment for rent in Xaisettha district, Vientiane capital

Our company offers you the nice apartment with a total area of 84 m2. It consists of living room with tiled flooring, kitchen, 2 bedrooms and 1 bathroom, and windows and doors frames are all wooden. It has no need renovation and repairs which is ready to move in! The apartment has air conditioners, TV sat, microwave, refrigerator, electric hot water, furnishings, water supply and electricity. It is close to the market, hotel, bank, school and restaurant. The apartment is specially designed to give you the coziness and spaciousness you need and to introduce harmony, enjoyment and perfection to your life. It is created with love and inspiration, as special attention is paid to every detail and to your needs the result being a beautiful apartment. Here you will discover the secret of good life and the pleasure derived from a truly relaxing break. Here will be your long sought haven from the busy life in the big city and you will charge yourself with positive energy and inspiration. Here you and your family will feel truly happy and surrounded with good environment which you will want to live here forever. Here is where you will spend times together in a protected environment, which one has less chance to find in the busy and hectic cities.