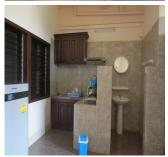

## Apartment for rent in Xaisettha district, Vientiane capital

Our company offers you the nice apartment with a total area of 84 m2. It consists of living room with tiled flooring, kitchen, 2 bedrooms and 1 bathroom, and windows and doors frames are all wooden. It has no need renovation and repairs which is ready to move in! The apartment has air conditioners, TV sat, microwave, refrigerator, electric hot water, furnishings, water supply and electricity. It is close to the market, hotel, bank, school and restaurant. The apartment is specially designed to give you the coziness and spaciousness you need and to introduce harmony, enjoyment and perfection to your life. It is created with love and inspiration, as special attention is paid to every detail and to your needs the result being a beautiful apartment. Here you will discover the secret of good life and the pleasure derived from a truly relaxing break. Here will be your long sought haven from the busy life in the big city and you will charge yourself with positive energy and inspiration. Here you and your family will feel truly happy and surrounded with good environment which you will want to live here forever. Here is where you will spend times together in a protected environment, which one has less chance to find in the busy and hectic cities.