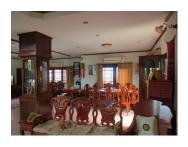

## House for rent in Sikhottabong district, Vientiane capital

We offer you a house with an area of 360square meters in a nice village, which is not far from the key point in the city center. The main house consists of a living room, dining area, kitchen, and bedroom, bathroom with painted walls, tiled flooring and wooden window frames. The furniture and appliances that are available include: a built-in kitchen and an equipped bathroom. The property is connected to electric hot water, water supply, TV - sat, DSL - internet, communal electricity and water system. Some of the other available facilities that you will certainly consider important include: a garage for one car.

From the inside you will be able to enjoy wonderful nature views. The garden is well maintained, planted with grasses. Additionally, the area provides the following amenities for a pleasant and comfortable living and entertainment: the market, hotel, bank, school and restaurant. It is also worth-mentioning that there is no heavy industry in a close proximity. Have a look!