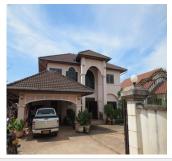

## House for rent in Sikhottabong district, Vientiane capital

We offer you a house with an area of 360square meters in a nice village, which is not far from the key point in the city center. The main house consists of a living room, dining area, kitchen, and bedroom, bathroom with painted walls, tiled flooring and wooden window frames. The furniture and appliances that are available include: a built-in kitchen and an equipped bathroom. The property is connected to electric hot water, water supply, TV - sat, DSL - internet, communal electricity and water system. Some of the other available facilities that you will certainly consider important include: a garage for one car.

From the inside you will be able to enjoy wonderful nature views. The garden is well maintained, planted with grasses. Additionally, the area provides the following amenities for a pleasant and comfortable living and entertainment: the market, hotel, bank, school and restaurant. It is also worth-mentioning that there is no heavy industry in a close proximity. Have a look!