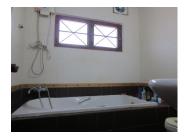

## House for rent in Sikhottabong district, Vientiane capital

We offer you a house with an area of 360square meters in a nice village, which is not far from the key point in the city center. The main house consists of a living room, dining area, kitchen, and bedroom, bathroom with painted walls, tiled flooring and wooden window frames. The furniture and appliances that are available include: a built-in kitchen and an equipped bathroom. The property is connected to electric hot water, water supply, TV - sat, DSL - internet, communal electricity and water system. Some of the other available facilities that you will certainly consider important include: a garage for one car.