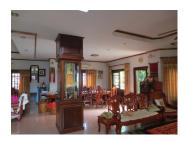

## House for rent in Sikhottabong district, Vientiane capital

We offer you a house with an area of 360square meters in a nice village, which is not far from the key point in the city center. The main house consists of a living room, dining area, kitchen, and bedroom, bathroom with painted walls, tiled flooring and wooden window frames. The furniture and appliances that are available include: a built-in kitchen and an equipped bathroom. The property is connected to electric hot water, water supply, TV - sat, DSL - internet, communal electricity and water system. Some of the other available facilities that you will certainly consider important include: a garage for one car.

From the inside you will be able to enjoy wonderful nature views. The garden is well maintained, planted with grasses. Additionally, the area provides the following amenities for a pleasant and comfortable living and entertainment: the market, hotel, bank, school and restaurant. It is also worth-mentioning that there is no heavy industry in a close proximity. Have a look!