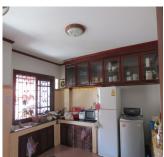

## House for rent in Sikhottabong district, Vientiane capital

We offer you a house with an area of 360square meters in a nice village, which is not far from the key point in the city center. The main house consists of a living room, dining area, kitchen, and bedroom, bathroom with painted walls, tiled flooring and wooden window frames. The furniture and appliances that are available include: a built-in kitchen and an equipped bathroom. The property is connected to electric hot water, water supply, TV - sat, DSL - internet, communal electricity and water system. Some of the other available facilities that you will certainly consider important include: a garage for one car.