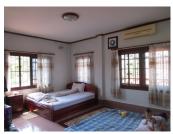

## House for rent in Sikhottabong district, Vientiane capital

We offer you a house with an area of 360square meters in a nice village, which is not far from the key point in the city center. The main house consists of a living room, dining area, kitchen, and bedroom, bathroom with painted walls, tiled flooring and wooden window frames. The furniture and appliances that are available include: a built-in kitchen and an equipped bathroom. The property is connected to electric hot water, water supply, TV - sat, DSL - internet, communal electricity and water system. Some of the other available facilities that you will certainly consider important include: a garage for one car.