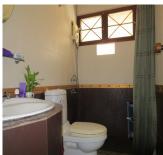

## House for rent in Sikhottabong district, Vientiane capital

We offer you a house with an area of 360square meters in a nice village, which is not far from the key point in the city center. The main house consists of a living room, dining area, kitchen, and bedroom, bathroom with painted walls, tiled flooring and wooden window frames. The furniture and appliances that are available include: a built-in kitchen and an equipped bathroom. The property is connected to electric hot water, water supply, TV - sat, DSL - internet, communal electricity and water system. Some of the other available facilities that you will certainly consider important include: a garage for one car.