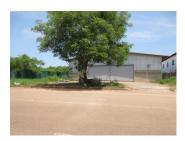

## Commercial land for rent in Sisattanak district, Vientiane capital

We offer you this development land with a total area of  $8.000 \text{ m}^2$ . The property is connected to electricity and communal water supply system. Some of the other available facilities that you will certainly consider important include: a cable TV, internet and a satellite TV are easily connect in this area. From the inside you will be able to enjoy wonderful nature views and town views.