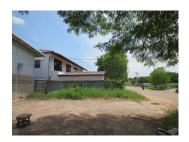

## Commercial land for rent in Sisattanak district, Vientiane capital

We offer you this development land with a total area of  $8.000 \text{ m}^2$ . The property is connected to electricity and communal water supply system. Some of the other available facilities that you will certainly consider important include: a cable TV, internet and a satellite TV are easily connect in this area. From the inside you will be able to enjoy wonderful nature views and town views.