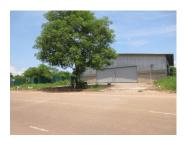

## Commercial land for rent in Sisattanak district, Vientiane capital

We offer you this development land with a total area of  $8.000 \text{ m}^2$ . The property is connected to electricity and communal water supply system. Some of the other available facilities that you will certainly consider important include: a cable TV, internet and a satellite TV are easily connect in this area. From the inside you will be able to enjoy wonderful nature views and town views.