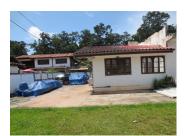

## Residential land for sale in Sikhottabong district,Vientiane capital

We present a plot of development land with an area of620 sq.m. It is suitable for residential construction. It belongs to the large district in our country and has the good neighborhood in this area. The property is located close to the bus stops, a public transport, a, banks, hospitals, schools and a university.Recently, it consists of the demolished house and surrounded by solid fence. You can change it into your house construction site in the future.