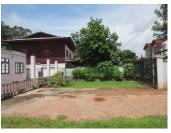

## Residential land for sale in Sikhottabong district,Vientiane capital

We present a plot of development land with an area of620 sq.m. It is suitable for residential construction. It belongs to the large district in our country and has the good neighborhood in this area. The property is located close to the bus stops, a public transport, a, banks, hospitals, schools and a university.Recently, it consists of the demolished house and surrounded by solid fence. You can change it into your house construction site in the future.