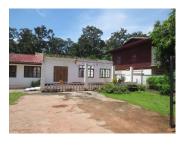

## Residential land for sale in Sikhottabong district,Vientiane capital

We present a plot of development land with an area of620 sq.m. It is suitable for residential construction. It belongs to the large district in our country and has the good neighborhood in this area. The property is located close to the bus stops, a public transport, a, banks, hospitals, schools and a university.Recently, it consists of the demolished house and surrounded by solid fence. You can change it into your house construction site in the future.

The described land is suitable for investment as one of its indisputable advantages is the excellent location close to a variety of everyday amenities and

services, as well as necessary public institutions and public transport stops. If you decide to purchase this land, please come to discuss with us! Viewings