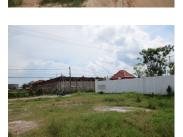

## About this property

This land is sheltered between safe community and good environment. The climate is very nice in all season. It is on the asphalt road which is accessible in the whole year. A large plot of land - 3,516 sq.m. With great location is situated in Sikhottabong district, Vientiane capital. It is characterized by excellent location in developed village with basic amenities, in close proximity to the market, school, shop and other facilities. It is suitable for building a house, a warehouse or running business as a restaurant or gas station. This is a good chance for you to come and have a look land in the developed village. We offer you with negotiable price. **Viewings** 