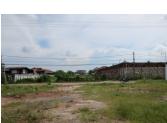

## About this property

This land is sheltered between safe community and good environment. The climate is very nice in all season. It is on the asphalt road which is accessible in the whole year. A large plot of land - 3,516 sq.m. With great location is situated in Sikhottabong district, Vientiane capital. It is characterized by excellent location in developed village with basic amenities, in close proximity to the market, school, shop and other facilities. It is suitable for building a house, a warehouse or running business as a restaurant or gas station. This is a good chance for you to come and have a look land in the developed village. We offer you with negotiable price. **Viewings** 