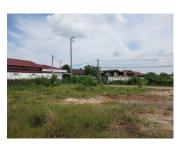

## About this property

This land is sheltered between safe community and good environment. The climate is very nice in all season. It is on the asphalt road which is accessible in the whole year. A large plot of land - 3,516 sq.m. With great location is situated in Sikhottabong district, Vientiane capital. It is characterized by excellent location in developed village with basic amenities, in close proximity to the market, school, shop and other facilities. It is suitable for building a house, a warehouse or running business as a restaurant or gas station. This is a good chance for you to come and have a look land in the developed village. We offer you with negotiable price. **Viewings** 