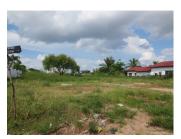

## About this property

This land is sheltered between safe community and good environment. The climate is very nice in all season. It is on the asphalt road which is accessible in the whole year. A large plot of land - 3,516 sq.m. With great location is situated in Sikhottabong district, Vientiane capital. It is characterized by excellent location in developed village with basic amenities, in close proximity to the market, school, shop and other facilities. It is suitable for building a house, a warehouse or running business as a restaurant or gas station. This is a good chance for you to come and have a look land in the developed village. We offer you with negotiable price. **Viewings** 