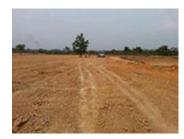

# Commercial land for sale in Thakhek district, Vientiane capital

We would like to offer you the beautiful large plot of land with nice nature views, located in developed village of Thakhek district, Khammuan Province. This land covers an area of 13.000 sq.m, at a short distance from the plot are available electricity and water. The property is located on a good dirt road. It is close to basic facilities. The plot is suitable for construction a private house, warehouse or operation of projects.

#### Advantages

- Excellent view and location of the plot
- Close proximity to the many public facilities
- Ready for construction
- Electricity and water is easy to connect to this property
- Good idea for investment