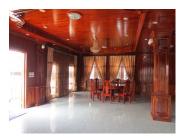

## House for rent in Xaisettha district, Vientiane capital

We offer you a house with a large yard, located in the developed village which belongs to Xaisettha municipality. It is one of the beautiful districts in Vientiane capital. This area offers many facilities where everyone can find a place for recreation and entertainment such as market, shop, restaurant, bank, hotel, hospital and school. The house is two storeys, with total built up area of 300 sq.m, consisting of: an entrance hall, a living room, a kitchen, 5 bathrooms / WC and 4 bedrooms. The house is in sound condition: brick-built, the outside walls and inside walls are painted; floors are tiled and wooden, solid roof. It also provides air conditioning, electric hot water, water supply, TV sat, DSL - internet, balcony, microwave, refrigerator and furnishings. The property is for rent fully furnished and equipped which is ready to be moved-

**Yard** islarge and well-maintained which planted with trees and grasses; it also has a space for parking your vehicle.

**Advantages**: proximity to the key point in the city, large yard, furniture and home appliances, sound condition and interesting price.