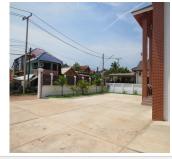

## House for rent in Xaisettha district, Vientiane capital

We offer you a house with a large yard, located in the developed village which belongs to Xaisettha municipality. It is one of the beautiful districts in Vientiane capital. This area offers many facilities where everyone can find a place for recreation and entertainment such as market, shop, restaurant, bank, hotel, hospital and school. The house is two storeys, with total built up area of 300 sq.m, consisting of: an entrance hall, a living room, a kitchen, 5 bathrooms / WC and 4 bedrooms. The house is in sound condition: brick-built, the outside walls and inside walls are painted; floors are tiled and wooden, solid roof. It also provides air conditioning, electric hot water, water supply, TV sat, DSL - internet, balcony, microwave, refrigerator and furnishings. The property is for rent fully furnished and equipped which is ready to be moved-

**Yard** islarge and well-maintained which planted with trees and grasses; it also has a space for parking your vehicle.

**Advantages**: proximity to the key point in the city, large yard, furniture and home appliances, sound condition and interesting price.