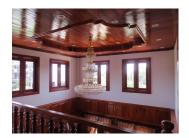

## House for rent in Xaisettha district, Vientiane capital

We offer you a house with a large yard, located in the developed village which belongs to Xaisettha municipality. It is one of the beautiful districts in Vientiane capital. This area offers many facilities where everyone can find a place for recreation and entertainment such as market, shop, restaurant, bank, hotel, hospital and school. The house is two storeys, with total built up area of 300 sq.m, consisting of: an entrance hall, a living room, a kitchen, 5 bathrooms / WC and 4 bedrooms. The house is in sound condition: brick-built, the outside walls and inside walls are painted; floors are tiled and wooden, solid roof. It also provides air conditioning, electric hot water, water supply, TV sat, DSL - internet, balcony, microwave, refrigerator and furnishings. The property is for rent fully furnished and equipped which is ready to be moved-