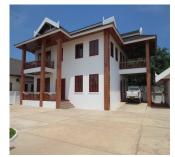

## House for rent in Xaisettha district, Vientiane capital

We offer you a house with a large yard, located in the developed village which belongs to Xaisettha municipality. It is one of the beautiful districts in Vientiane capital. This area offers many facilities where everyone can find a place for recreation and entertainment such as market, shop, restaurant, bank, hotel, hospital and school. The house is two storeys, with total built up area of 300 sq.m, consisting of: an entrance hall, a living room, a kitchen, 5 bathrooms / WC and 4 bedrooms. The house is in sound condition: brick-built, the outside walls and inside walls are painted; floors are tiled and wooden, solid roof. It also provides air conditioning, electric hot water, water supply, TV sat, DSL - internet, balcony, microwave, refrigerator and furnishings. The property is for rent fully furnished and equipped which is ready to be moved-

**Yard** islarge and well-maintained which planted with trees and grasses; it also has a space for parking your vehicle.

**Advantages**: proximity to the key point in the city, large yard, furniture and home appliances, sound condition and interesting price.