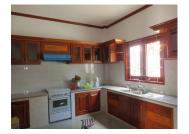

## House for rent in Xaisettha district, Vientiane capital

We offer you a house with a large yard, located in the developed village which belongs to Xaisettha municipality. It is one of the beautiful districts in Vientiane capital. This area offers many facilities where everyone can find a place for recreation and entertainment such as market, shop, restaurant, bank, hotel, hospital and school. The house is two storeys, with total built up area of 300 sq.m, consisting of: an entrance hall, a living room, a kitchen, 5 bathrooms / WC and 4 bedrooms. The house is in sound condition: brick-built, the outside walls and inside walls are painted; floors are tiled and wooden, solid roof. It also provides air conditioning, electric hot water, water supply, TV sat, DSL - internet, balcony, microwave, refrigerator and furnishings. The property is for rent fully furnished and equipped which is ready to be moved-