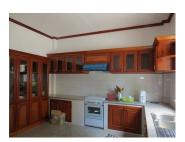

## House for rent in Xaisettha district, Vientiane capital

We offer you a house with a large yard, located in the developed village which belongs to Xaisettha municipality. It is one of the beautiful districts in Vientiane capital. This area offers many facilities where everyone can find a place for recreation and entertainment such as market, shop, restaurant, bank, hotel, hospital and school. The house is two storeys, with total built up area of 300 sq.m, consisting of: an entrance hall, a living room, a kitchen, 5 bathrooms / WC and 4 bedrooms. The house is in sound condition: brick-built, the outside walls and inside walls are painted; floors are tiled and wooden, solid roof. It also provides air conditioning, electric hot water, water supply, TV sat, DSL - internet, balcony, microwave, refrigerator and furnishings. The property is for rent fully furnished and equipped which is ready to be moved-